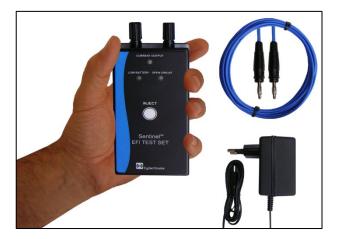

## Sentinel<sup>™</sup> TS-EFI-5 EFI Test Set

## **KEY FUNCTIONS**

- Battery Powered
- 5A Injection Current
- 200ms Injection Timer

## FEATURES

- 5A Nominal Injection Current
- 200ms Injection Timer
- Higher Currents Created Using Multiple Turns
- Inherently Overload Proof
- Safe Output Voltage (<1V) Under All Conditions
- Battery Powered Using Internal Rechargeable SLA Battery
- Extremely Lightweight (<1kg)
- Extremely Compact (Single Hand Operation)
- Current Output LED Indication And Current Healthy Buzzer
- Open-Circuit LED Indication
- Low Battery LED Indication
- External Battery Charger Included
- Convenient Carry Bag Included
- Rugged And Reliable Solid State Electronics
- ISO9001 Based Quality Assurance
- Electromagnetic Compatibility